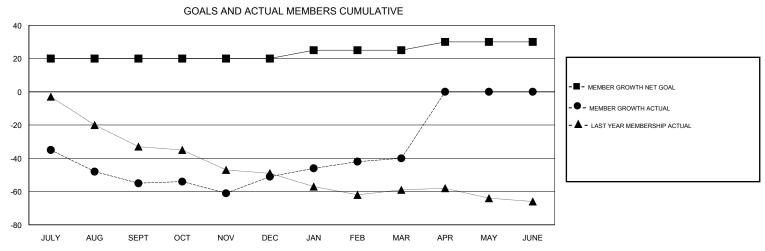

## District A 4

Results as of: 03/31/2018

APR/MAY/JUNE

5

| DROPPED CLUBS: 1  DROPPED MEMBERS |     | 37 CLUBS OF 64 ADDED 1 OR MORE NEW MEMBERS | GENDER DISTRIBUTION  MALE 1,135 (76.84%)  FEMALE 342 (23.16%)  Women Percentage Fiscal Year Goal: 23% |     |
|-----------------------------------|-----|--------------------------------------------|-------------------------------------------------------------------------------------------------------|-----|
| DECEASED                          | 9   | CLICK HERE FOR CUMULATIVE  MEMBERSHIP DATA | TOTAL FAMILY UNIT MEMBERS                                                                             | 233 |
| CLUB CANCELLED                    | 19  |                                            |                                                                                                       | 440 |
| OTHER                             | 90  |                                            | FAMILY MEMBERS PAYING HALF DUES                                                                       | 118 |
| TOTAL                             | 118 |                                            |                                                                                                       |     |